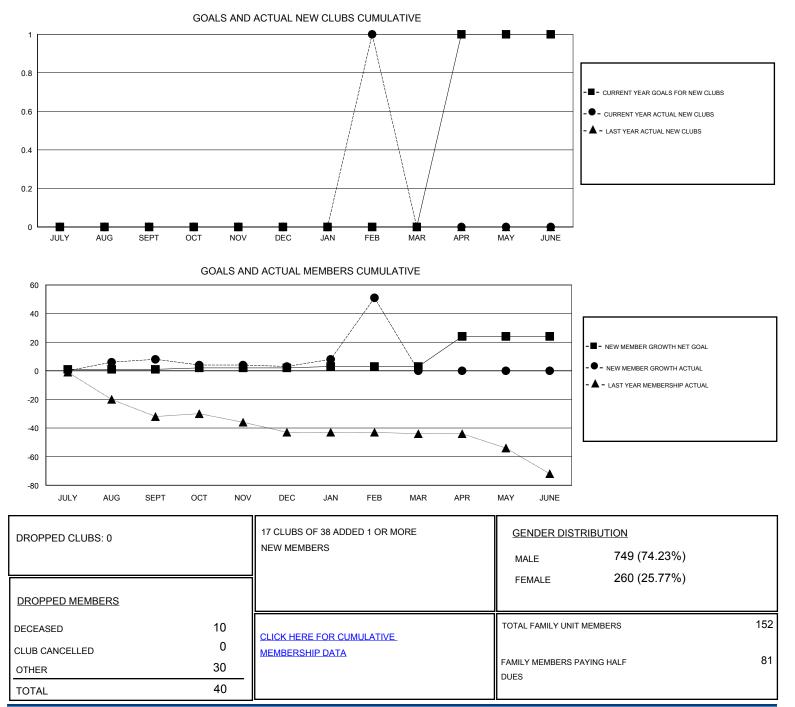

## Cindy Gregg GMT.

| GMT: Cindy Gre                                              | gg               | LOCATION PENNSYLVANIA |               |                                                             |                                                                |                                                              |                                                    |
|-------------------------------------------------------------|------------------|-----------------------|---------------|-------------------------------------------------------------|----------------------------------------------------------------|--------------------------------------------------------------|----------------------------------------------------|
| Clubs                                                       |                  |                       |               | Members                                                     |                                                                |                                                              |                                                    |
| RESULTS FOR 2016-2017                                       |                  |                       |               | RESULTS FOR 2016-2017                                       |                                                                |                                                              |                                                    |
| QUARTER                                                     | NEW CLUB GOAL    | NEW CLUBS             | DROPPED CLUBS | QUARTER                                                     | NEW MEMBER GROWTH<br>NET GOAL (not reinstated<br>or transfers) | NEW MEMBER<br>GROWTH ACTUAL (not<br>reinstated or transfers) | DROPPED<br>MEMBERS ACTUAL<br>(including transfers) |
| JULY/AUG/SEPT<br>OCT/NOV/DEC<br>JAN/FEB/MAR<br>APR/MAY/JUNE | 0<br>0<br>0<br>1 | 0<br>0<br>1<br>0      | 0<br>0        | JULY/AUG/SEPT<br>OCT/NOV/DEC<br>JAN/FEB/MAR<br>APR/MAY/JUNE | 1<br>1<br>1<br>21                                              | 29<br>8<br>54<br>0                                           | 21<br>13<br>6<br>0                                 |